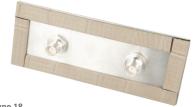

Type 17 4x thumbscrew, max 50 VDC 20 A

**Type 19** 2 x antenna N-conne<mark>ctor (m</mark>ore on request)

**Type 20** 14mm Waveguide

**Type 12** 5x RJ45

Type 15 10x terminal, max 50 VDC 3A

Type 18 2 x antenna bnc connector (more on request)