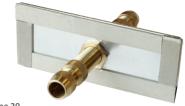

Type 17 4x thumbscrew, max 50 VDC 20 A

**Type 19** 2 x antenna N-conne<mark>ctor (m</mark>ore on request)

**Type 20** 14mm Waveguide

**Type 12** 5x RJ45

Type 15 10x terminal, max 50 VDC 3A

Type 18 2 x antenna bnc connector (more on request)