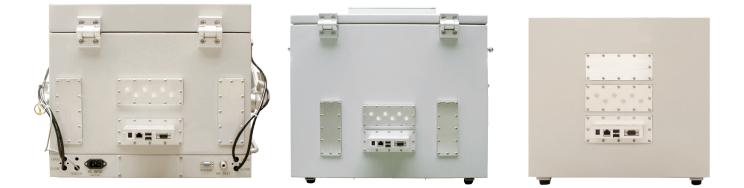

## FILTERS & FEED-THROUGH FOR SHIELDED BOX

Shielded boxes can be extended with different types of filters

We produce filter units that are suitable for use directly in our medium performance shielded boxes. These filters can also be used for other medium performance shielded enclosures such as Faraday tents. Please note: custom filters can be made on request.