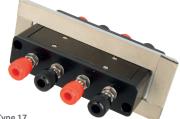

Type 17 4x thumbscrew, max 50 VDC 20 A

**Type 19** 2 x antenna N-conne<mark>ctor (m</mark>ore on request)

**Type 20** 14mm Waveguide

**Type 12** 5x RJ45

Type 15 10x terminal, max 50 VDC 3A

Type 18 2 x antenna bnc connector (more on request)