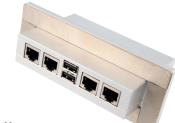

## » FILTERS & FEED-THROUGH FOR SHIELDED BOX

**Type 10** DB25 + VGA

**Type 13** 2x USB 3.0 + 3x RJ45

**Type 16** 8x Banana, max 50 VDC 3A

**Type 11** 2x USB 2.0 + 4x RJ45

**Type 14** 2x RJ45 + 2x USB + DB9