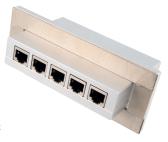

Type 17 4x thumbscrew, max 50 VDC 20 A

**Type 19** 2 x antenna N-conne<mark>ctor (m</mark>ore on request)

**Type 20** 14mm Waveguide

**Type 12** 5x RJ45

Type 15 10x terminal, max 50 VDC 3A

Type 18 2 x antenna bnc connector (more on request)