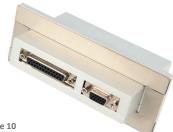

## » FILTERS & FEED-THROUGH FOR SHIELDED BOX

**Type 10** DB25 + VGA

**Type 13** 2x USB 3.0 + 3x RJ45

**Type 16** 8x Banana, max 50 VDC 3A

**Type 11** 2x USB 2.0 + 4x RJ45

**Type 14** 2x RJ45 + 2x USB + DB9