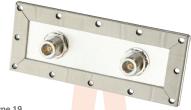

Type 17 4x thumbscrew, max 50 VDC 20 A

**Type 19** 2 x antenna N-conne<mark>ctor (m</mark>ore on request)

**Type 20** 14mm Waveguide

**Type 12** 5x RJ45

Type 15 10x terminal, max 50 VDC 3A

Type 18 2 x antenna bnc connector (more on request)