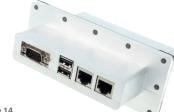

## » FILTERS & FEED-THROUGH FOR SHIELDED BOX

**Type 10** DB25 + VGA

**Type 13** 2x USB 3.0 + 3x RJ45

**Type 16** 8x Banana, max 50 VDC 3A

**Type 11** 2x USB 2.0 + 4x RJ45

**Type 14** 2x RJ45 + 2x USB + DB9