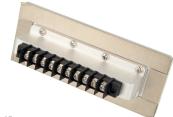

Type 17 4x thumbscrew, max 50 VDC 20 A

**Type 19** 2 x antenna N-conne<mark>ctor (m</mark>ore on request)

**Type 20** 14mm Waveguide

**Type 12** 5x RJ45

Type 15 10x terminal, max 50 VDC 3A

Type 18 2 x antenna bnc connector (more on request)