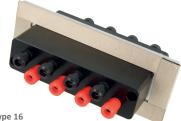

## » FILTERS & FEED-THROUGH FOR SHIELDED BOX

**Type 10** DB25 + VGA

**Type 13** 2x USB 3.0 + 3x RJ45

**Type 16** 8x Banana, max 50 VDC 3A

**Type 11** 2x USB 2.0 + 4x RJ45

**Type 14** 2x RJ45 + 2x USB + DB9