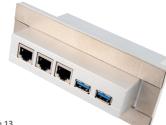

## » FILTERS & FEED-THROUGH FOR SHIELDED BOX

**Type 10** DB25 + VGA

**Type 13** 2x USB 3.0 + 3x RJ45

**Type 16** 8x Banana, max 50 VDC 3A

**Type 11** 2x USB 2.0 + 4x RJ45

**Type 14** 2x RJ45 + 2x USB + DB9