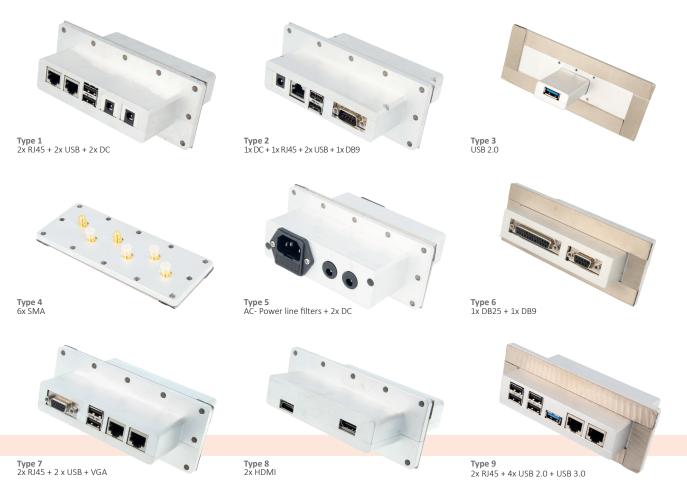

## FILTERS & FEED-THROUGH FOR SHIELDED BOX

Shielded boxes can be extended with different types of filters



We produce filter units that are suitable for use directly in our medium performance shielded boxes. These filters can also be used for other medium performance shielded enclosures such as Faraday tents. Please note: custom filters can be made on request.

## **STANDARD TYPES**



## » FILTERS & FEED-THROUGH FOR SHIELDED BOX



**Type 10** DB25 + VGA



**Type 13** 2x USB 3.0 + 3x RJ45



**Type 16** 8x Banana, max 50 VDC 3A



**Type 11** 2x USB 2.0 + 4x RJ45



**Type 14** 2x RJ45 + 2x USB + DB9



Type 17 4x thumbscrew, max 50 VDC 20 A



**Type 19** 2 x antenna N-conne<mark>ctor (m</mark>ore on request)



**Type 20** 14mm Waveguide



**Type 12** 5x RJ45



Type 15 10x terminal, max 50 VDC 3A



Type 18 2 x antenna bnc connector (more on request)



**Type 21** 2x USB-C ports + 3x RJ45

**Ph:** +31(0)78 - 204 90 00 **Fax:** +31(0)78 - 204 90 08